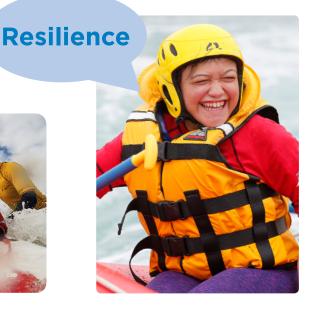

## **Hauora**

Benefits for young people with a physical impairment

Through our work we've seen first-hand how sports can benefit disabled Kiwis. Enhancing well-being by improving social skills, self-esteem, confidence, physical fitness, health, emotional well-being and a stronger sense of belonging are just some of the changes we hear from the young people and families we've supported.